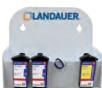

## BADGE BOARD Centralize your participants' dosimeters

LANDAUER® thinks outside the badge and offers tools to help you in the daily management of your dosimetry.

XS board from 1 to 5 dosimeters H 18 cm x I 20 cm\*

M board 10 transparent cases

LANDAUER

H 67 cm x I 18 cm\*

**77**°

L board 75 dosimeters H 60.5 cm x I 70.2 cm\*

#### A tool to manage your dosimeters

Boards bring an easy way to distribute your dosimeters and a reminder for participants of the need to exchange their exposed badges with a «returned dosimeter» shelf.