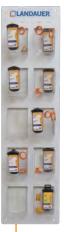

## BADGE BOARD Centralize your participants' dosimeters

LANDAUER® thinks outside the badge and offers tools to help you in the daily management of your dosimetry.

XS board from 1 to 5 dosimeters H 18 cm x I 20 cm\*

M board 10 transparent cases

LANDAUER

H 67 cm x I 18 cm\*

**77**°

L board 75 dosimeters H 60.5 cm x I 70.2 cm\*

#### A tool to manage your dosimeters

Boards bring an easy way to distribute your dosimeters and a reminder for participants of the need to exchange their exposed badges with a «returned dosimeter» shelf.

#### A way of creating a dosimeter exchange point

A place to put the control dosimeter, shelves to leave the participants badges when they are not being worn: less loss, less risk of non returned dosimeters.